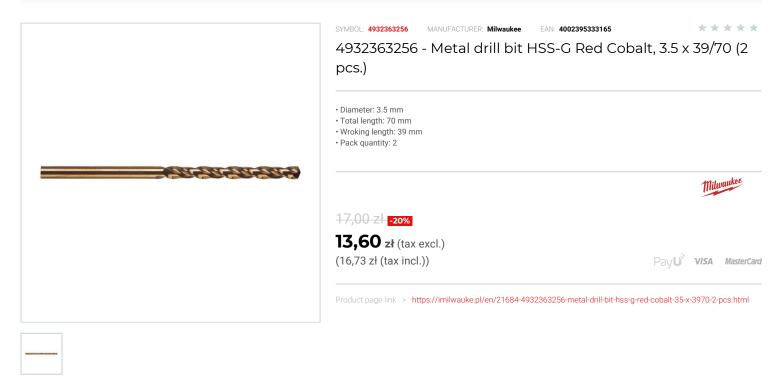

## FEATURES

| Symbol          | 4932363256   |
|-----------------|--------------|
| L [mm]          | 70.00        |
| D               | 3.50         |
| Тур             | HSS-G Cobalt |
| Ilość elementów | 2            |
| Długość robocza | 39.00        |
| Uchwyt          | cylindryczny |