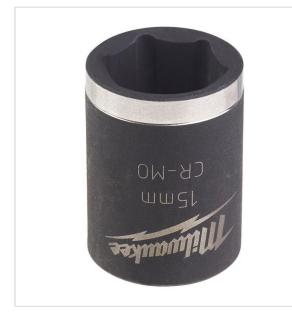

## SYMBOL: 4932478014 MANUFACTURER: Milwaukee EAN: 4058546339470 $\star \star \star \star \star$ 4932478014 - 3/8 "SHOCKWAVE™ hex impact socket, 15 mm

NOTE: The product has been withdrawn from sale by the manufacturer. Suggested replacement in the "related products" tab.

• 🛛 3/8" • Size: 15 mm

· Length: 30 mm

Product page link > https://imilwauke.pl/en/21805-4932478014-38-shockwave-hex-impact-socket-15-mm.html

## DESCRIPTION

• SHOCKWAVE™ IMPACT DUTY steel (Chrome-Molybdenum) is high quality alloy steel which provides ultimate strength and durability.

Best fitting thanks to 6 gripping points.
Recessed corners allow torque to be transferred across the flats of the socket rather than producing stress on the points or corners.
Thin wall construction provides access to tight spaces.

· Laser etched size markings for easy identification and won't wear off.