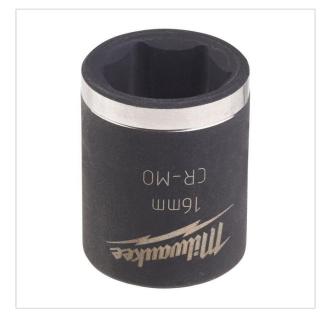

SYMBOL: **4932478015** 

MANUFACTURER: Milwaukee

EAN: 4058546339487

4932478015 - 3/8 "SHOCKWAVE™ hex impact socket, 16 mm

NOTE: The product has been withdrawn from sale by the manufacturer. Suggested replacement in the "related products"

- 🛚 3/8"
- Size: 16 mm
- Length: 30 mm

Product page link > https://imilwauke.pl/en/21806-4932478015-38-shockwave-hex-impact-socket-16-mm.html

## DESCRIPTION

- SHOCKWAYE™ IMPACT DUTY steel (Chrome-Molybdenum) is high quality alloy steel which provides ultimate strength and durability.
- Best fitting thanks to 6 gripping points.
  Recessed corners allow torque to be transferred across the flats of the socket rather than producing stress on the points or corners.
  Thin wall construction provides access to tight spaces.
- Laser etched size markings for easy identification and won't wear off.