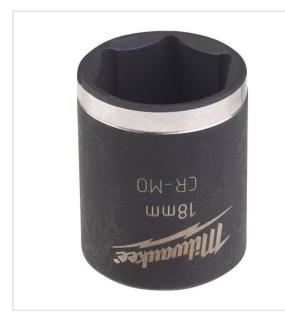

## SYMBOL: 4932478017 MANUFACTURER: Milwaukee EAN: 4058546339500 $\star \star \star \star \star$ 4932478017 - 3/8 "SHOCKWAVE™ hex impact socket, 18 mm

NOTE: The product has been withdrawn from sale by the manufacturer. Suggested replacement in the "related products" tab.

• 🛛 3/8" • Size: 18 mm

· Length: 32 mm

Product page link > https://imilwauke.pl/en/21808-4932478017-38-shockwave-hex-impact-socket-18-mm.html

## DESCRIPTION

SHOCKWAVE™ IMPACT DUTY steel (Chrome-Molybdenum) is high quality alloy steel which provides ultimate strength and durability.

· Best fitting thanks to 6 gripping points.

- Recessed corners allow torque to be transferred across the flats of the socket rather than producing stress on the points or corners.
- Thin wall construction provides access to tight spaces.
  Laser etched size markings for easy identification and won't wear off.

## FEATURES

| Symbol       | 4932478017 |
|--------------|------------|
| Rozmiar [mm] | 18.00      |
| Wejście      | 3/8"       |
| L [mm]       | 32.00      |
| Rodzaj       | udarowe    |
| Тур          | 6-kątne    |
| Opis         | krótkie    |