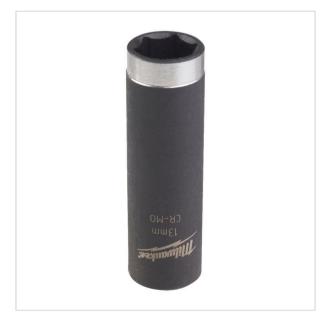

SYMBOL: **4932478025** 

MANUFACTURER: Milwaukee EAN: 4058546339586

\*\*\*\*

4932478025 - 3/8" SHOCKWAVE™ hex impact socket, 13 mm

NOTE: The product has been withdrawn from sale by the manufacturer. Suggested replacement in the "related products"

- 🛚 3/8"
- Size: 13 mm
- · Length: 63 mm

Product page link > https://imilwauke.pl/en/21816-4932478025-38-shockwave-hex-impact-socket-13-mm.html

## DESCRIPTION

- SHOCKWAYE™ IMPACT DUTY steel (Chrome-Molybdenum) is high quality alloy steel which provides ultimate strength and durability.
- Best fitting thanks to 6 gripping points.
   Recessed corners allow torque to be transferred across the flats of the socket rather than producing stress on the points or corners.
- Thin wall construction provides access to tight spaces.
  Deep wall construction provides clearance for protruding bolts.
- · Laser etched size markings for easy identification and won't wear off.