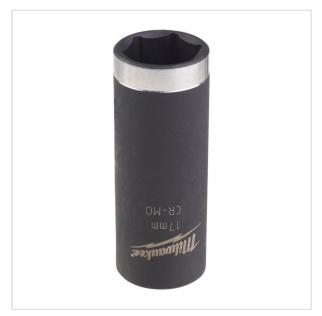

SYMBOL: 4932478029

MANUFACTURER: Milwaukee EAN: 4058546339623

\*\*\*\*

4932478029 - 3/8" SHOCKWAVE™ hex impact socket, 17 mm

- 🛚 3/8"
- Size: 17 mm
- Length: 63 mm

Product page link > https://imilwauke.pl/en/21820-4932478029-38-shockwave-hex-impact-socket-17-mm.html

## DESCRIPTION

- SHOCKWAYE™ IMPACT DUTY steel (Chrome-Molybdenum) is high quality alloy steel which provides ultimate strength and durability.
- Sanduckwave Intract Duty steel (Unforme-wolybdenum) is high quality alloy steel which provides ultimate strength and durability.
  Best fitting thanks to 6 gripping points.
  Recessed corners allow torque to be transferred across the flats of the socket rather than producing stress on the points or corners.
  Thin wall construction provides access to tight spaces.
  Deep wall construction provides clearance for protruding bolts.

- · Laser etched size markings for easy identification and won't wear off.