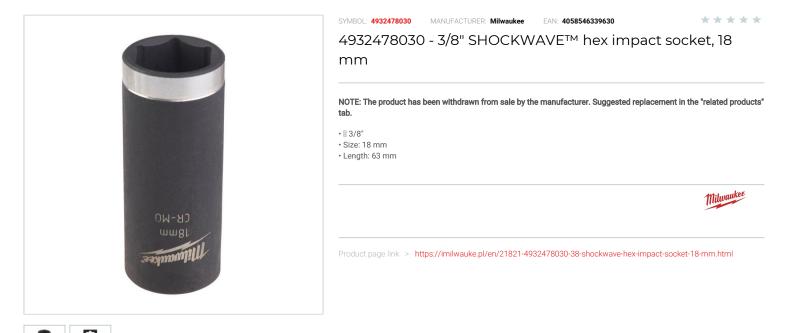

## DESCRIPTION

• SHOCKWAVE™ IMPACT DUTY steel (Chrome-Molybdenum) is high quality alloy steel which provides ultimate strength and durability.

Best fitting thanks to 6 gripping points.
 Recessed corners allow torque to be transferred across the flats of the socket rather than producing stress on the points or corners.

Thin wall construction provides access to tight spaces.
Deep wall construction provides clearance for protruding bolts.

· Laser etched size markings for easy identification and won't wear off.

## FEATURES

| Cumphial     | 4932478030 |
|--------------|------------|
| Symbol       | 4932478030 |
| Rozmiar [mm] | 18.00      |
| Wejście      | 3/8"       |
| L [mm]       | 63.00      |
| Rodzaj       | udarowe    |
| Тур          | 6-kątne    |
| Opis         | długie     |