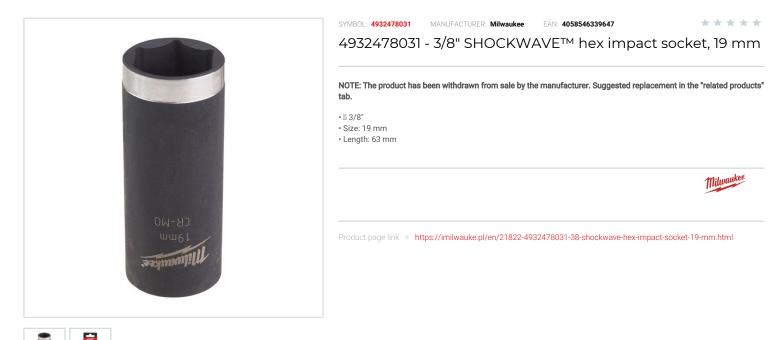

## DESCRIPTION

• SHOCKWAVE™ IMPACT DUTY steel (Chrome-Molybdenum) is high quality alloy steel which provides ultimate strength and durability.

Best fitting thanks to 6 gripping points.
 Recessed corners allow torque to be transferred across the flats of the socket rather than producing stress on the points or corners.

Thin wall construction provides access to tight spaces.
Deep wall construction provides clearance for protruding bolts.

· Laser etched size markings for easy identification and won't wear off.

## FEATURES

| Symbol       | 4932478031 |
|--------------|------------|
| Gymbol       | 4902470001 |
| Rozmiar [mm] | 19.00      |
| Wejście      | 3/8"       |
| L [mm]       | 63.00      |
| Rodzaj       | udarowe    |
| Тур          | 6-kątne    |
| Opis         | długie     |