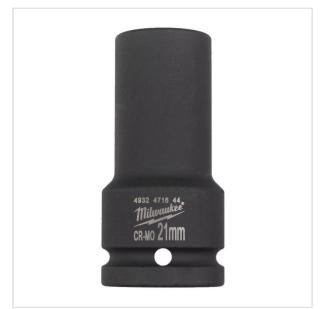

SYMBOL: 4932471644

MANUFACTURER: Milwaukee EAN: 4058546295431

\*\*\*\*

4932471644 - 3/4" SHOCKWAVE™ hex impact socket, 21 mm

NOTE: The product has been withdrawn from sale by the manufacturer. Suggested replacement in the "related products"

- 🛚 3/4"
- Size: 21 mm
- Length: 90 mm

Product page link > https://imilwauke.pl/en/21880-4932471644-34-shockwave-hex-impact-socket-21-mm.html

## DESCRIPTION

- SHOCKWAVE™ IMPACT DUTY steel (Chrome-Molybdenum) is high quality alloy steel which provides ultimate strength and durability.
  According to DIN 3129 / ISO 2725-2, internal square drive according to DIN 3121 / ISO 1174-2.

- Recessed corners allow torque to be transferred across the flats of the socket rather than producing stress on the points or corners.
- Deep wall construction provides clearance for protruding bolts.
- · Laser etched size markings for easy identification and won't wear off.

## FEATURES

| Symbol       | 4932471644 |
|--------------|------------|
| Rozmiar [mm] | 21.00      |
| Wejście      | 3/4"       |
| L [mm]       | 90.00      |
| Rodzaj       | udarowe    |
| Тур          | 6-kątne    |
| Opis         | długie     |