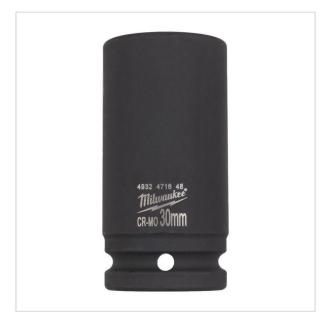

SYMBOL: 4932471648

MANUFACTURER: Milwaukee EAN: 4058546295479

\*\*\*\*

4932471648 - 3/4" SHOCKWAVE™ hex impact socket, 30 mm

NOTE: The product has been withdrawn from sale by the manufacturer. Suggested replacement in the "related products"

- 🛚 3/4"
- Size: 30 mm
- Length: 90 mm

 $Product\ page\ link \ > \ https://imilwauke.pl/en/21884-4932471648-34-shockwave-hex-impact-socket-30-mm.html$ 

## DESCRIPTION

- SHOCKWAVE™ IMPACT DUTY steel (Chrome-Molybdenum) is high quality alloy steel which provides ultimate strength and durability.
  According to DIN 3129 / ISO 2725-2, internal square drive according to DIN 3121 / ISO 1174-2.

- Recessed corners allow torque to be transferred across the flats of the socket rather than producing stress on the points or corners.
- Deep wall construction provides clearance for protruding bolts.
- Laser etched size markings for easy identification and won't wear off.

## FEATURES

| Symbol       | 4932471648 |
|--------------|------------|
| Rozmiar [mm] | 30.00      |
| Wejście      | 3/4"       |
| L [mm]       | 90.00      |
| Rodzaj       | udarowe    |
| Тур          | 6-kątne    |
| Opis         | długie     |