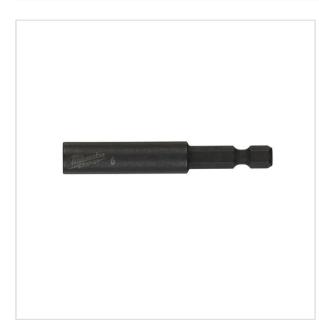

ories > Screwdriving > Bits > Bits

SYMBOL: **4932352537** 

MANUFACTURER: Milwaukee EAN: 4002395371952

4932352537 - Shockwave magnetic nut drivers, Hex, 6/65 mm (M3)

NOTE: The product has been withdrawn from sale by the manufacturer. Suggested replacement in the "related products"

- $\bullet \ \text{Custom engineered steel and heat treatment for maximum strength and extreme durability}. \\$
- Strong magnetic tip for secure grip.
- Very suitable for high torque and impact applications.
- 1/4" Hex reception (DIN 3126 E 6.3).

## FEATURES

| Symbol          | 4932352537 |
|-----------------|------------|
| Rozmiar [mm]    | 6.00       |
| Wejście         | 1/4"       |
| L [mm]          | 65.00      |
| Тур             | Hex        |
| Ilość elementów | 1          |