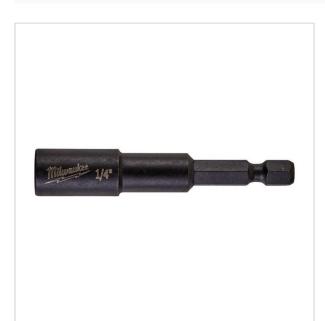

sories > Screwdriving > Bits > Bits

SYMBOL: **4932352538** 

MANUFACTURER: Milwaukee EAN: 4002395371969

4932352538 - Shockwave magnetic nut drivers, Hex, 1/4"/65 mm

NOTE: The product has been withdrawn from sale by the manufacturer. Suggested replacement in the "related products"

- $\bullet \ \text{Custom engineered steel and heat treatment for maximum strength and extreme durability}. \\$
- Strong magnetic tip for secure grip.
- Very suitable for high torque and impact applications.
- 1/4" Hex reception (DIN 3126 E 6.3).

## FEATURES

| Symbol          | 4932352538 |
|-----------------|------------|
| Rozmiar ["]     | 1/4"       |
| Wejście         | 1/4"       |
| L [mm]          | 65.00      |
| Тур             | Hex        |
| Ilość elementów | 1          |