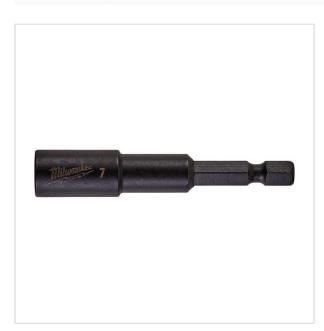

sories > Screwdriving > Bits > Bits

SYMBOL: **4932352539** 

MANUFACTURER: Milwaukee EAN: 4002395371976

4932352539 - Shockwave magnetic nut drivers, Hex, 7/65 mm (M4)

NOTE: The product has been withdrawn from sale by the manufacturer. Suggested replacement in the "related products"

- $\bullet \ \text{Custom engineered steel and heat treatment for maximum strength and extreme durability}. \\$
- Strong magnetic tip for secure grip.
- Very suitable for high torque and impact applications.
- 1/4" Hex reception (DIN 3126 E 6.3).

## FEATURES

| Symbol          | 4932352539 |
|-----------------|------------|
| Rozmiar [mm]    | 7.00       |
| Wejście         | 1/4"       |
| L [mm]          | 65.00      |
| Тур             | Hex        |
| Ilość elementów | 1          |
|                 |            |