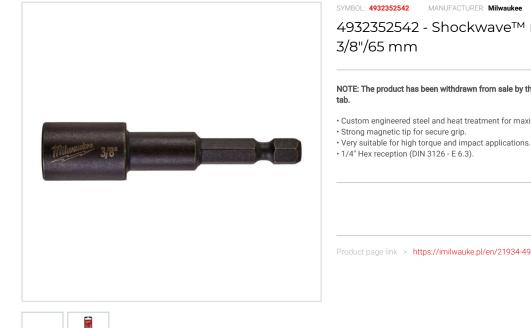

## 4932352542 - Shockwave™ magnetic nut drivers, Hex,

NOTE: The product has been withdrawn from sale by the manufacturer. Suggested replacement in the "related products"

Custom engineered steel and heat treatment for maximum strength and extreme durability.

## FEATURES

| Symbol          | 4932352542 |
|-----------------|------------|
| Rozmiar ["]     | 3/8"       |
| Wejście         | 1/4"       |
| L [mm]          | 65.00      |
| Тур             | Hex        |
| llość elementów | 1          |