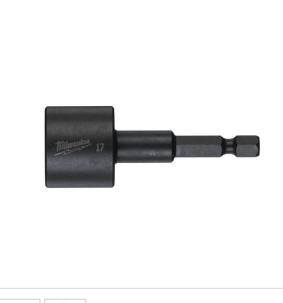

## SYMBOL: 4932352546 MANUFACTURER: Milwaukee EAN: 4002395372041 $\star \star \star \star \star$ 4932352546 - Shockwave magnetic nut drivers Hex 17/65

mm (M10)

NOTE: The product has been withdrawn from sale by the manufacturer. Suggested replacement in the "related products" tab.

Custom engineered steel and heat treatment for maximum strength and extreme durability.

Strong magnetic tip for secure grip.

Very suitable for high torque and impact applications.

• 1/4" Hex reception (DIN 3126 - E 6.3).