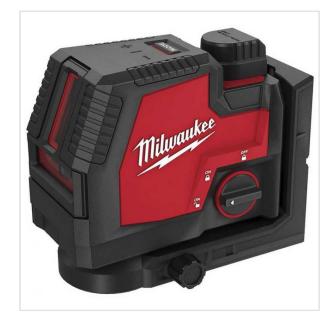

## DESCRIPTION

- REDLITHIUM™ USB rechargeable green cross line laser with plumb points provides an all-in-one functionality with horizontal levelling, vertical alignment and plumb point transfer from floor to ceiling.
  Built with high intensity green diodes to provide uncompromised visibility up to 4x better visibility vs red lasers.
  High intensity green beams provide a working range of 30 m (50 m with a detector).
  The rechargeable and removable REDLITHIUM™ USB 3.0 Ah battery provides all day run time of over 8 hours.

- 1x REDLITHIUM™ USB 3.0 battery replaces up to 6,000 alkaline batteries over the lifetime of the battery.
- 3 mode pendulum system: Manual Mode for use at any angle, Self-Levelling Mode that indicates out-of-level condition with a 4° self-levelling range and Pendulum Lock Mode to protect components during transport.
  Integrated magnetic bracket with rear mounted amplified rare earth magnets, ¼° tripod thread and hang hole allows attachment to steel stud, wooden stud and tripod.
- The bracket also provides the laser 360° rotation that pivots on plumb point, with an integrated mico control knob for faster point to point alignment. Detachable riser included for seeing the plumb point when placed on the ground or over steel track.
- Robust over-moulded construction with an IP 54 rating, the laser is water/ debris resistant and can withstand up to 1 m drops.
  Conveniently charge REDLITHIUM™ USB battery internally during use with micro-USB cable from USB power source or AC outlet
- Fuel gauge on the top and side of the laser allows for fast checking of the REDLITHIUM™ USB battery charge.
- Includes 1x detachable riser and 1x track clip.