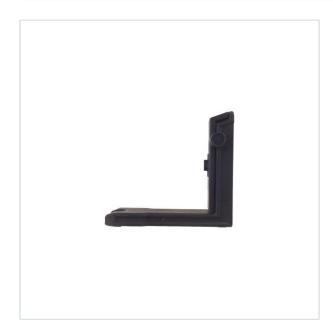

SYMBOL: 4932478105

MANUFACTURER: Milwaukee

EAN: 4058546340384

\*\*\*\*

LM360 - Laser mount 360°, 4932478105

- The MILWAUKEE® 360° laser mount is an adaptable laser attachment that provides the fastest laser setup.
- Multi-plane rotational adjustment, users can easily attach all MILWAUKEE® lasers to the mount.
- ${\mbox{\footnote{h}}}$  A micro vertical adjustment that makes aligning horizontal lines much faster.

## DESCRIPTION

- The amplified rare earth magnets on both sides provide a strong hold even on thin steel stud material.
- Integrated screw and nail hang holes make setup easy and efficient in any environment.
  Integrated 1/4" & 5/8" thread to easily attach to most tripods.