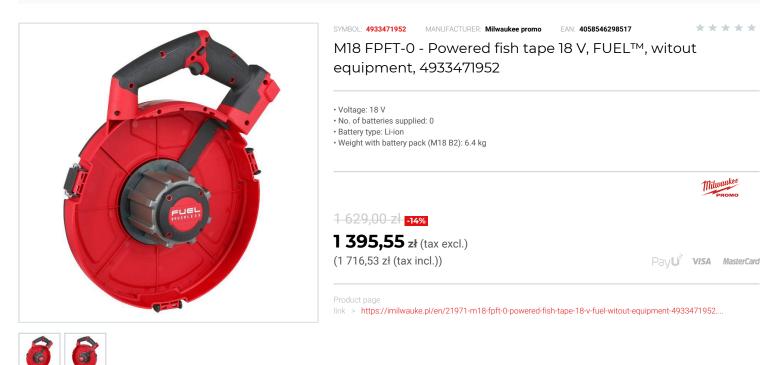

## DESCRIPTION

- The M18 FUEL™ Fish Tape is the world's first professional battery powered cable pulling solution.
- POWERSTATE\* brushess motor that provides the ability to pull a maximum length of 72 m wire.
  AUTO-RUN\* powered feeding and cable pulling is a fast and efficient solution providing higher productivity vs other solutions.
- Less user fatigue due to powered wire pulling, especially when working on overhead installations.
  Quick tool free drum exchange with 4 compatible interchangable drums, Steel Tape: 36 and 72 m / Non-conductive Tape: 30 and 60 m.
  Proprietary anti-binding drum design for smoother feeding and retracting.
- Variable speed trigger for maximum control during tape feeding and wire pulling.
  The DNA of our FUEL<sup>™</sup> platform redefines the balance of cordless technologies.
- MILWAUKEE®'s POWERSTATE<sup>™</sup> brushless motor, REDLITHIUM<sup>™</sup> battery pack and REDLINK PLUS<sup>™</sup> electronic intelligence delivering outstanding power, run time and durability.
  Flexible battery system: works with all MILWAUKEE® M18<sup>™</sup> batteries
- · Supplied without battery and charger.

## FEATURES

| Symbol                   | M18FPFT-0                            |
|--------------------------|--------------------------------------|
| Nazwa                    | urządzenie do przeciągania przewodów |
| Ilość akumulatorów       | brak                                 |
| Zasilanie                | battery                              |
| Napięcie akumulatora [V] | 18                                   |