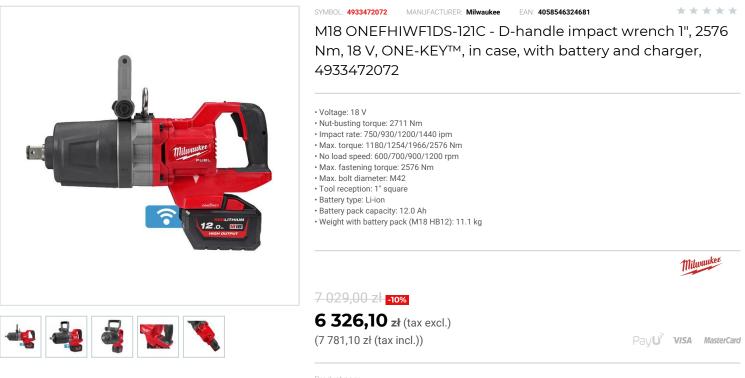

## DESCRIPTION

• The M18 FUEL™ D-Handle high torque impact wrench delivers 2576 Nm of fastening torque replacing AC, petrol or pneumatic solutions

- Delivers up to 2711 Nm of nut-busting torque that enables bolts up to M42 to be unfastened.
- The 4 -Mode DRIVE CONTROL allows the user to shift into four different speed and torque settings to maximise application versatility.
  The integrated blow counting sensor enhances the consistent repeatability of the chosen torque setting.

## FEATURES

| Symbol                   | M180NEFHIWF1DS-121C |
|--------------------------|---------------------|
| Wyjście                  | 1'                  |
| Nm max                   | 2576                |
| Częstość udaru [ud/min]  | 750/930/1200/1440   |
| Ilość akumulatorów       | 1                   |
| Zasilanie                | battery             |
| Napięcie akumulatora [V] | 18                  |
| Obroty [obr/min]         | 600/700/900/1200    |