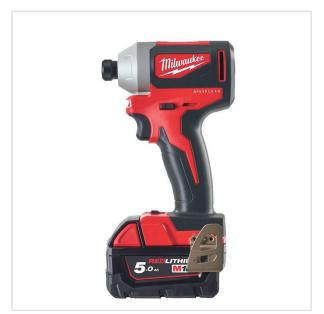

> Impact wrenches, impact drivers > Impact drivers

SYMBOL: 4933464520

MANUFACTURER: Milwaukee

FAN: 4058546224653

M18 BLID2-502X - Brushless impact driver 1/4" HEX 18 V, 5.0 Ah, in case, with 2 batteries and charger, 4933464520

## DESCRIPTION

- · Brushless impact driver measures only 130 mm in length making it ideal for working within confined spaces
- Brushless motor technology delivers 180 Nm of torque, 3400 rpm and 4200 ipm.
  3-Mode DRIVE CONTROL allows the user to shift into three different speed and torque settings to maximise application versatility.
- One-handed bit insert with retention lock, for faster, easier changing of bits.
- · Heavy duty full metal gearbox and gears for superior durability and maximum torque
- On board fuel gauge and LED light.
- REDLINK™ overload protection electronics in tool and battery pack deliver best in class system durability.
- REDLITHIUM\*\* battery pack provides superior pack construction, electronics and fade-free performance to deliver more run time and more work over pack life.
- All metal reversible belt clip to hang your tool quickly and easily.
   Flexible battery system: works with all MILWAUKEE® M18™ batteries.
- Supplied in case (HD Box) with 2 batteries and charger.