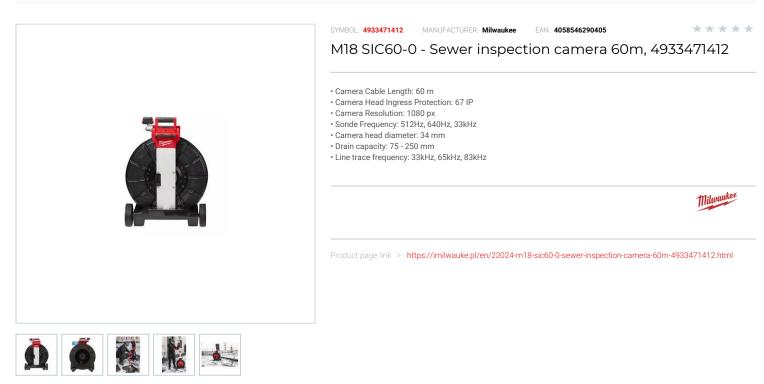

## DESCRIPTION

- Voltage: 18 V
- Battery type: Li-ion
   Weight: 20.5 kg
- HD camera with pan zoom, allowing the user to zoom in on the entire picture.
  20 LED's for better illumination of drains.
- 60 m long, 11 mm thick push rod for easier reach of longer runs but still flexible enough to run through 75 mm 90 degree bends. Fully enclosed reels for better mess containment.
- Rubber stand for putting reel on back.
- Extendable handle for easier transportation
- Build-in sonde for easy locating: 512 Hz, 640 Hz, 33 kHz to be used with all common locators.
- Suild-in line trace for locating the push rod.
   Imbedded TICK<sup>™</sup> ensures ONE-KEV<sup>™</sup> tool tracking and security, which offers a cloud-based inventory management platform that supports both location tracking and theft prevention.
- Standard supplied with 1x 75mm Skid and 1x 100mm Skid.
- · Supplied without battery and charger.