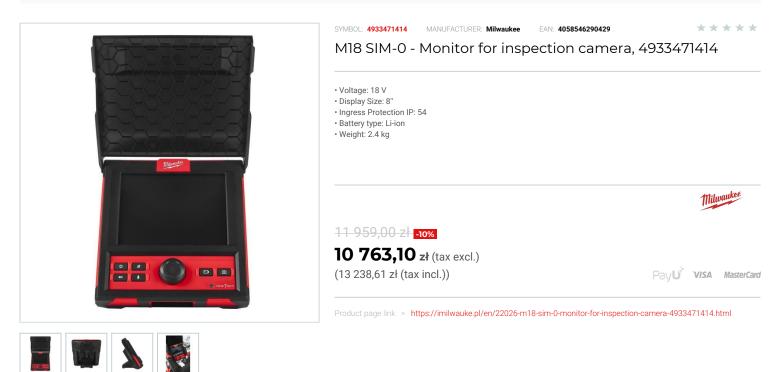

## DESCRIPTION

- Wireless 8" high resolution, 800 x 600, LCD screen for optimal viewing.
- Sun readballes screen for best viewing of inspection.
  ONE-KEY™ tool tracking and security, which offers a cloud-based inventory management platform that supports both location tracking and theft prevention.
  Easy reporting function with flag moments to highlight problems in pipe.
- · Recording video and pictures to add to reports created on site.
- USB 3.0 and USB-C ports.
- Flexible battery system: works with all MILWAUKEE® M18<sup>™</sup> batteries.
  Connect to M18 SISH with USB-C cable for wired connection.
- · Supplied without battery and charger.

## FEATURES

| Symbol          | M18SIM-0                       |
|-----------------|--------------------------------|
| Nazwa           | monitor do kamery inspekcyjnej |
| Typ akumulatora | Li-lon                         |