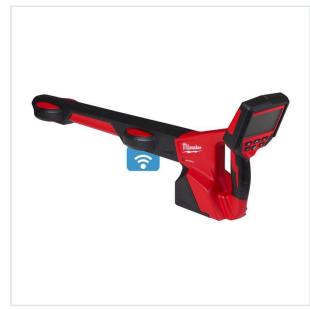

SYMBOL: 4933478615

MANUFACTURER: Milwaukee

FAN: 4058546348083

M12 PL-201C - Plumbing Locator 12 V, 2.0 Ah, in case with battery and charger, 4933478615

- · Voltage: 12V
- Battery type: Li-ion
- Display Size: 4.3"
- IP protection class: 65
- Line trace frequency: 33kHz, 83kHz
- Sonde Frequency: 512kHz, 640kHz, 33kHz
- Weight with battery pack (M12 B2): 2.6 kg

## DESCRIPTION

- · Easy to use plumbing locator: 2 omni directional antennas make locating sondes and tracing energised lines easy without any ghost signals
- First locator on the market on a 12V battery with 13 hours run time on a M12™ 2.0Ah battery, no alkaline batteries that need frequent changing.

  4.3° colour LCD screen with backlit buttons for better visibility.
- Active guiding indicators: arrow icon points to direction of sonde and compass indicator direct the path of the energised line.
   Sealed battery door for IP65 rated protection against the toughest conditions.
- ONE-KEY\*\* tool tracking and security, which offers a cloud-based inventory management platform that supports both location tracking and theft prevention.
- Flexible battery system: works with all MILWAUKEE® M12™ batteries
- Supplied in case (Kitbox) with battery and charger.