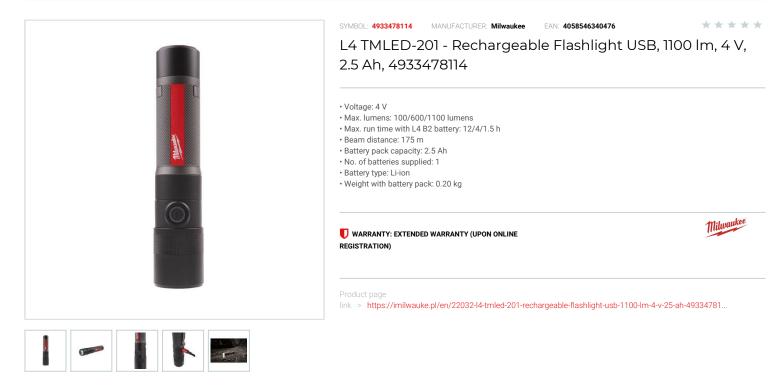

## DESCRIPTION

- 1100 lumens of TRUEVIEW™ high definition output with up to 175 m beam distance.
- The flashing features of modes not precision twist focusing that allows for full control of the beam size and intensity in any position. IP67 rated for submersion in up to 2 metres of water and protection from dust.

Momentary & constant power on button.

Safety blinking feature allows end user to be informed of low battery status.

- Conveniently charge REDLITHIUM" USB battery internally with micro-USB cable from USB power source or AC outlet (wall plug not included).
  Jobsite tough micro-USB braided cable with metal ends.
- Includes USB cable · Supplied with battery without charger.

## FEATURES

| Symbol             | L4TMLED-201                            |
|--------------------|----------------------------------------|
| Nazwa              | latarka akumulatorowa USB, 4 V, 2.5 Ah |
| Waga [kg]          | 0.20                                   |
| Stopień ochrony IP | IP 67                                  |
| Jasność            | 100/600/1100 lm                        |