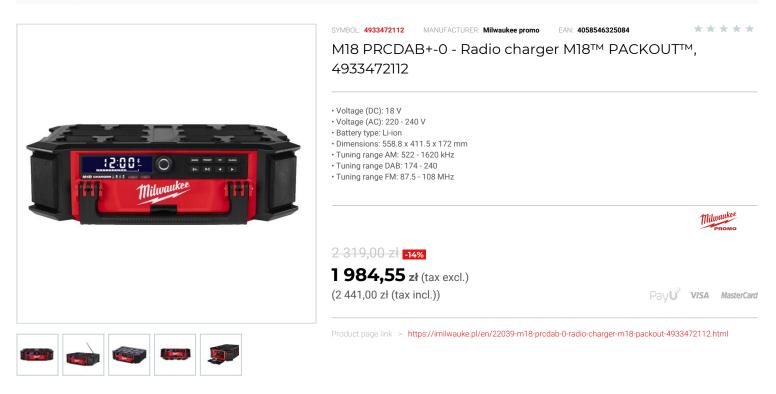

## DESCRIPTION

- Premium 360° surround sound speakers with a 40 W amplifier producing rich and full sound for large and outdoor spaces.
- DAB+ and AM/FM tuner with the digital processor delivers highest reception accuracy, signal clarity and additional information like: song, artist and accurate time.
  Digital Bluetooth® receiver: Plays music up to 30 m away from your smartphone, computer or tablet.
  Compatible with any MILWAUKEE® PACKOUT<sup>™</sup> system item.

- Built in charger function for quick and convenient charging of any M18<sup>™</sup> battery or electric devices via USB port.
- IP57 in battery mode making the radio dust and splashing water resistant.
- AC/DC versatility: Powered by MILWAUKEE® M18™ batteries, or mains plug supply.
- Full work day run time coverage with M18<sup>™</sup> 5.0 Ah battery pack.
- Supplied without battery and charger.

## FEATURES

| Symbol    | M18PRCDAB+-0    |
|-----------|-----------------|
| L [mm]    | 558.80          |
| W [mm]    | 411.50          |
| H [mm]    | 172.00          |
| Waga [kg] | 10.90           |
| Тур       | radio/ładowarka |