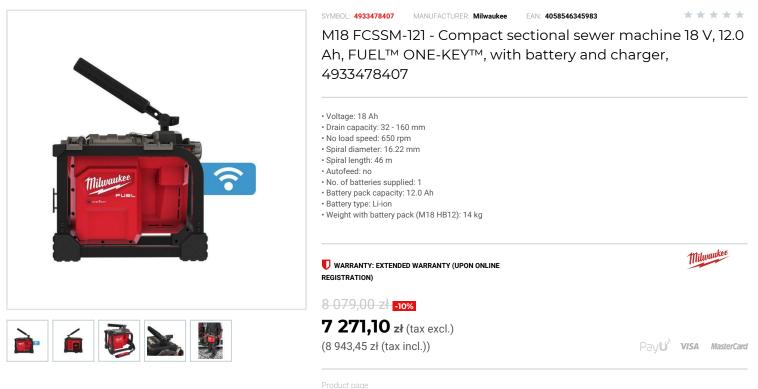

## DESCRIPTION

· World's first compact sectional sewer machine on a 18V battery that uses 16 mm and 22 mm sectional spirals from both MILWAUKEE® and other manufacturers,

eliminating all electrocution hazards users encounter today with their corded todas. • Extremely light weight, 14 kg including M18<sup>™</sup> 12.0 Ah battery, allowing user to comfortably transport the compact sectional up multiple flights of stairs or over longer distances.

 Can be used in pipes from 32 mm up to 160 mm, maximum 46 m down the line. • MILWAUKEE® fully enclosed drums for better mess containment during transportation for 16 mm and 22 mm spirals are available and sold separately

Extremely small footprint allowing users to work in tight spaces.

The DNA of our FUEL™ platform redefines the balance of cordless technologies.

• MILWAUKEE®'s POWERSTATE<sup>™</sup> brushless motor, REDLITHIUM<sup>™</sup> battery pack and REDLINK PLUS<sup>™</sup> electronic intelligence delivering outstanding power, run time and durability.

Flexible battery system: works with all MILWAUKEE® M18<sup>™</sup> batteries.
Spirals and attachment heads sold separately.

Supplied with battery and charger.

## FEATURES

| Symbol                   | M18FCSSM-121M18 |
|--------------------------|-----------------|
| llość akumulatorów       | 1               |
| Zasilanie                | battery         |
| Napięcie akumulatora [V] | 18              |
| Obroty [obr/min]         | 650             |