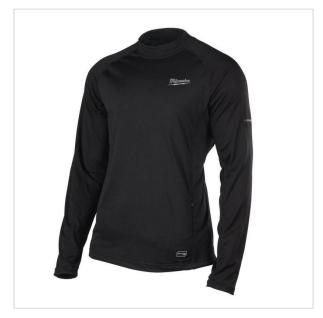

MANUFACTURER: Milwaukee EAN: 4058546340155

L4 HBLB-301M - Black WORKSKIN™ long sleeve heated shirt, USB rechargeable, size M, 4933478082

- Size: M
- · Heat controller
- Machine washable
- 100% Polyester
- Durable pilling resistant material
- Voltage: 4 V
- Battery type: Li-ion
- No. of batteries supplied: 1
- Battery pack capacity: 3.0 Ah
- Weight with battery pack: 0.5 kg

## DESCRIPTION

- · Mid-weight construction out of durable, pilling resistant material, keeps body warm and dry.
- Fully heats-up in 2.5 min.
- Heat is created and distributed to the chest and back.
- Powered by L4 USB rechargeable REDLITHIUM™ battery pack.
- A one-touch LED controller allows the user to select from 2 heat settings, delivering ideal heat for any environment.
  Durable, pilling resistant material with raglan designed sleeves and seamless shoulders for improved mobility and comfort.
- Superior run time Up to 180 min of heat on low level.
- L4 battery holder concealed battery pocket for minimal user interference.
- · Supplied with battery and charger.