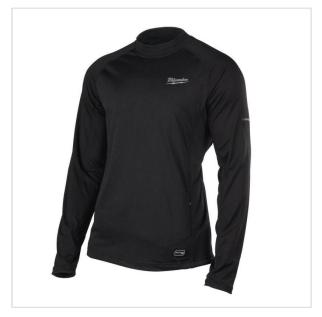

MANUFACTURER: Milwaukee EAN: 4058546340162

L4 HBLB-301L - Black WORKSKIN™ long sleeve heated shirt, USB rechargeable, size L, 4933478083

- Size: L
- · Heat controller
- Machine washable
- 100% Polyester
- Durable pilling resistant material
- Voltage: 4 V
- Battery type: Li-ion
- No. of batteries supplied: 1
- Battery pack capacity: 3.0 Ah
- Weight with battery pack: 0.6 kg

## DESCRIPTION

- · Mid-weight construction out of durable, pilling resistant material, keeps body warm and dry.
- Fully heats-up in 2.5 min.
- Heat is created and distributed to the chest and back.
- Powered by L4 USB rechargeable REDLITHIUM™ battery pack.
- A one-touch LED controller allows the user to select from 2 heat settings, delivering ideal heat for any environment.
  Durable, pilling resistant material with raglan designed sleeves and seamless shoulders for improved mobility and comfort.
- Superior run time Up to 180 min of heat on low level.
- L4 battery holder concealed battery pocket for minimal user interference.
- · Supplied with battery and charger.