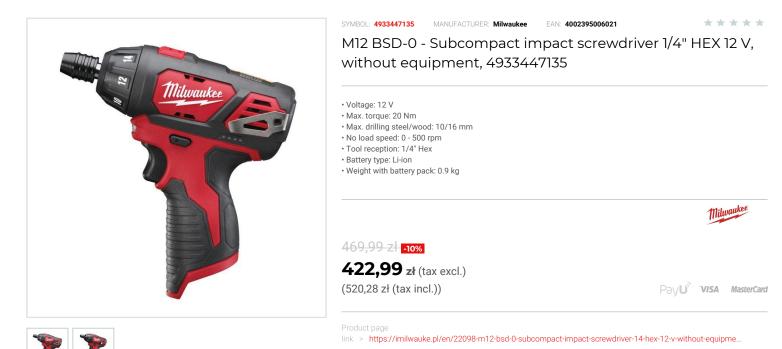

## DESCRIPTION

- · High performance compact screw driver measures 169 mm in length making it ideal for working within confined spaces.

> Impact wrenches, impact drivers > Impact drivers

- Metal planetary gears for superior durability and maximum torque up to 20 Nm.
  1/4\* Hex chuck for quick easy one handed bit change.
  REDLINK<sup>™</sup> overload protection electronics in tool and battery pack deliver best in class system durability. • 15 stage torque adjustment plus additional drilling for maximum flexibility.
- Slimline soft grip handle.
- Built in LED light illuminates the work surface.
  Flexible battery system: works with all MILWAUKEE® M12<sup>™</sup> batteries.
  Supplied without battery and charger.

## FEATURES

| Symbol                   | M12BSD-0 |
|--------------------------|----------|
| Wyjście                  | 1/4"     |
| Nm max                   | 20       |
| llość akumulatorów       | brak     |
| Zasilanie                | battery  |
| Napięcie akumulatora [V] | 12       |
| Obroty [obr/min]         | 0-500    |