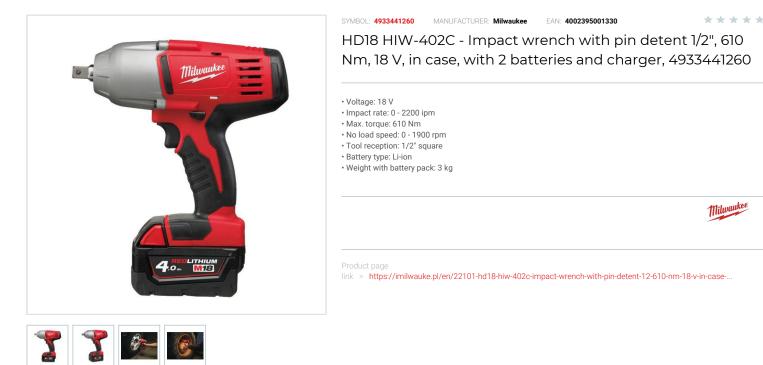

PARTNER W DOBORZE ROZWIĄZAŃ TECHNICZNYCH DLA PRZEMYSŁU I MOTORYZACJI

- Engineered for heavy use, the M18™ impact wrench delivers maximum cordless power on the jobsite.
- With its Milwaukee® 4-pole frameless motor it delivers a staggering 610 Nm of torque, ideal for powering through the toughest of applications.
  REDLINK™ overload protection electronics in tool and battery pack deliver best in class system durability.
- 1/2" square drive with detent pin for secure socket retention

Impact wrenches, impact drivers > Impact wrenches

- · Ideal for heavy applications such as steel fabrication, mechanical fastening, industrial construction and automotive work.
- · Light weight and ergonomically designed.
- Individual battery cell monitoring optimises tool run time and ensures long term pack durability.
- Fuel gauge displays remaining charge.
- REDLITHIUM<sup>™</sup> battery pack provides superior pack construction, electronics and fade-free performance to deliver more run time and more work over pack life.
  Flexible battery system: works with all Milwaukee® M18<sup>™</sup> batteries.
- Supplied in case (Kitbox) with 2 batteries and charger.

## FEATURES

| Symbol                   | HD18HIW-402C |
|--------------------------|--------------|
| Wyjście                  | 1/2"         |
| Nm max                   | 610          |
| Częstość udaru [ud/min]  | 0-2200       |
| llość akumulatorów       | 2            |
| Zasilanie                | battery      |
| Napięcie akumulatora [V] | 18           |
| Obroty [obr/min]         | 0-1900       |