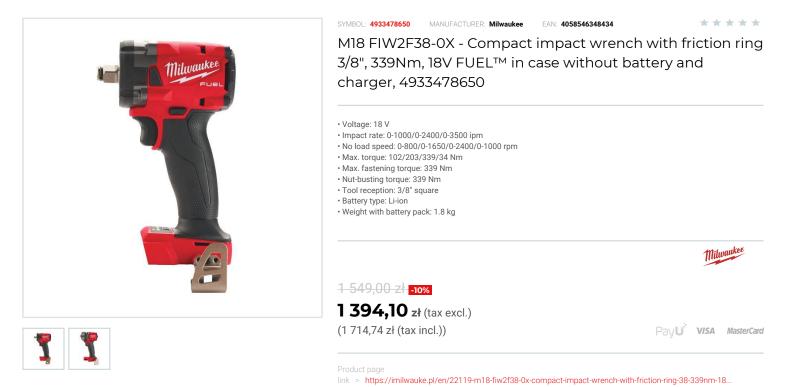

PARTNER W DOBORZE ROZWIĄZAŃ TECHNICZNYCH DLA PRZEMYSŁU I MOTORYZACJI

Impact wrenches, impact drivers > Impact wrenches

DESCRIPTION

- The most compact cordless impact wrench in its class, delivering the most access in tight spaces, with performance at 339 Nm of fastening torque.
  Incredibly compact design for this performance level, with only 124 mm overall length ideal for applications in tight spaces.
- 4-Mode DRIVE CONTROL allows the user to shift into four different speed and torque settings to maximise application versatility
- Bolt removal control delivers full torque output, then decreases RPMs once the bolt is loosened to prevent fastener drops.
- Auto shut-off control applies no more than 34 Nm of torque for hand-tight fastening applications to prevent over tightening.
- · Tri-LEDs deliver high definition lighting to increase workspace visibility.
- 3/8" square friction ring.
- The DNA of our FUEL™ platform redefines the balance of cordless technologies. MILWAUKEE®'s POWERSTATE™ brushless motor, REDLITHIUM™
- battery pack and REDLINK PLUS<sup>™</sup> electronic intelligence delivering outstanding power, run time and durability Flexible battery system: works with all MILWAUKEE® M18<sup>™</sup> batteries.
- Supplied in case (HD Box) without batteries and charger.