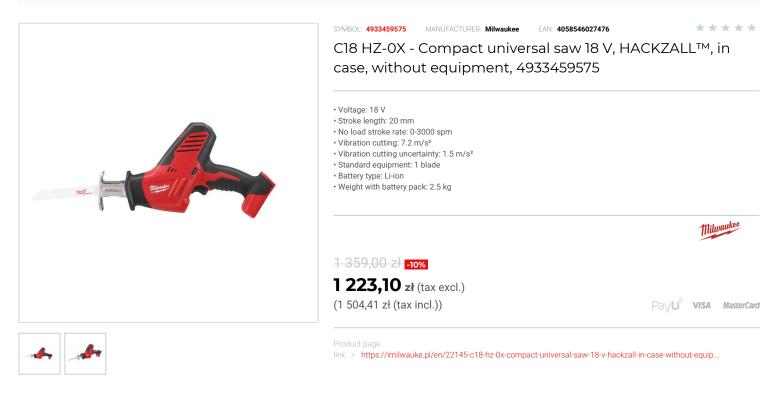

## DESCRIPTION

- High performance compact one handed use HACKZALL<sup>™</sup>, measuring only 375 mm in length, makes it ideal for working within confined spaces.
- REDLINK<sup>®</sup> overload protection electronics in tool and battery park deliver best in class system durability.
  Dual gear counter balance reduces vibration and increases tool life.
  Patented FIXTEC<sup>®</sup> clamp for fast keyless blade change.

- 20 mm stroke length for controlled cutting with a no load stroke rate of 3000 spm.
- Individual battery cell monitoring optimises tool run time and ensures long term pack durability.
- Fuel gauge displays remaining charge.Built in LED light illuminates the work surface.
- REDLITHIUM<sup>™</sup> battery pack provides superior pack construction, electronics and fade-free performance to deliver more run time and more work over pack life.
  Flexible battery system: works with all MILWAUKEE® M18<sup>™</sup> batteries.
- Supplied in case (HD Box) without battery and charger.

## FEATURES

| Symbol                   | C18HZ-0X |
|--------------------------|----------|
| Długość skoku            | 20.00    |
| Ilość akumulatorów       | brak     |
| llość suwów              | 0-3000   |
| Zasilanie                | battery  |
| Napięcie akumulatora [V] | 18       |