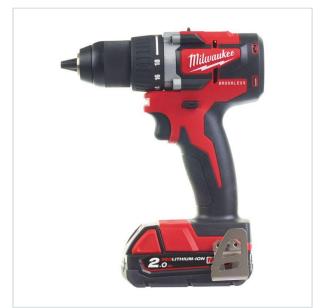

SYMBOL: **4933471277** 

MANUFACTURER: Milwaukee

FAN: 4058546289058

\*\*\*\*

M18 CBLDD-203X Drill driver 18 V, 2.0 Ah, in case, with 3 batteries and charger, 4933471277

NOTE: The product has been withdrawn from sale by the manufacturer. Suggested replacement in the "related products"

## DESCRIPTION

- · Compact brushless drill driver measuring 165 mm in length for access into tight spaces
- Advanced 13 mm heavy duty metal chuck for quick bit changes and superior bit retention
- 60 Nm of torque best power to size ratio.
- REDLINK® overload protection electronics in tool and battery pack deliver best in class system durability.
  REDLITHIUM® battery pack provides superior pack construction, electronics and fade-free performance to deliver more run time and more work over pack life.
- All metal reversible belt clip to hang your tool quickly and easily.
- On board fuel gauge and LED light.
  Flexible battery system: works with all MILWAUKEE® M18™ batteries.
- · Supplied in case (HD Box) with 3 batteries and charger.