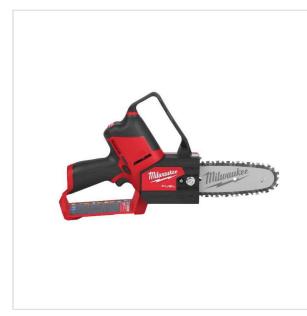

SYMBOL: 4933472211

MANUFACTURER: Milwaukee promo

FAN: 4058546326074

M12 FHS-0 - Pruning saw 12 V, FUEL™ HATCHET™, without equipment, 4933472211

- · Voltage: 12 V
- Usable cutting length: 14 cm
- Chain bar length: 15 cm
- Chain speed: 5 m/s
- Battery pack capacity: 0
- · Battery type: Li-ion
- Weight with battery pack (M12 B6): 2.3 kg

## DESCRIPTION

- M12 FUEL THATCHET pruning saw delivers outstanding control & access, has the power to cut 75 mm hardwoods, and delivers up to 120 cuts per charge on a M12 B4 battery pack.
- Designed to meet the ergonomic, performance, and durability needs of landscape maintenance professionals.
   Weighting 2.3 kg and featuring a compact design, the cordless pruning saw gives you increased control and manoeuvrability in tight access areas.
- Easy access chain tensioner ensures quick adjustment to chain tension.
- · Variable speed trigger gives the user full control over the power range.
- All metal bucking spikes allow for increased leverage during applications.
   Automatic oiler for ease of use and proper chain lubrication.
- · Onboard storage for scrench.
- Supplied with 1x Oregon 15 cm (6") bar and chain, 1x scabbard, and 1x scrench.
- The DNA of our FUEL™ platform redefines the balance of cordless technologies.

  MILWAUKEE®'s POWERSTATE™ brushless motor, REDLITHIUM™ battery pack and REDLINK PLUS™ electronic intelligence delivering outstanding power, run time and durability.
- Flexible battery system: works with all MILWAUKEE® M12™ batteries
- · Supplied without battery and charger.