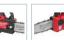

SYMBOL: 4933472211

MANUFACTURER: Milwaukee promo

FAN: 4058546326074

M12 FHS-0 - Pruning saw 12 V, FUEL™ HATCHET™, without equipment, 4933472211

- · Voltage: 12 V
- Usable cutting length: 14 cm
- Chain bar length: 15 cm
- Chain speed: 5 m/s
- Battery pack capacity: 0
- · Battery type: Li-ion
- Weight with battery pack (M12 B6): 2.3 kg

## DESCRIPTION

- M12 FUEL THATCHET pruning saw delivers outstanding control & access, has the power to cut 75 mm hardwoods, and delivers up to 120 cuts per charge on a M12 B4 battery pack.
- Designed to meet the ergonomic, performance, and durability needs of landscape maintenance professionals.
   Weighting 2.3 kg and featuring a compact design, the cordless pruning saw gives you increased control and manoeuvrability in tight access areas.
- Easy access chain tensioner ensures quick adjustment to chain tension.
- · Variable speed trigger gives the user full control over the power range.
- All metal bucking spikes allow for increased leverage during applications.
   Automatic oiler for ease of use and proper chain lubrication.
- · Onboard storage for scrench.
- Supplied with 1x Oregon 15 cm (6") bar and chain, 1x scabbard, and 1x scrench.
- The DNA of our FUEL™ platform redefines the balance of cordless technologies.