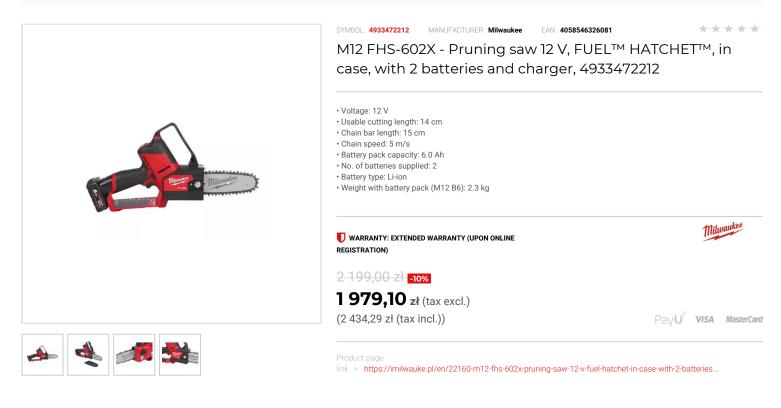

## DESCRIPTION

- M12 FUEL<sup>®</sup> HATCHET<sup>®</sup> pruning saw delivers outstanding control & access, has the power to cut 75 mm hardwoods, and delivers up to 120 cuts per charge on a M12 B4 battery pack
- Designed to meet the ergonomic, performance, and durability needs of landscape maintenance professionals.
   Weighting 2.3 kg and featuring a compact design, the cordless pruning saw gives you increased control and manoeuvrability in tight access areas.
- Easy access chain tensioner ensures quick adjustment to chain tension.
- Variable speed trigger gives the user full control over the power range
- All metal bucking spikes allow for increased leverage during applications.
- Automatic oiler for ease of use and proper chain lubrication.
- · Onboard storage for scrench.

- Supplied with 1x Oregon 15 cm (6") bar and chain, 1x scabbard, and 1x scrench.
  The DNA of our FUEL<sup>™</sup> platform redefines the balance of cordless technologies.
  MILWAUKEE®'s POWERSTATE<sup>™</sup> brushless motor, REDLITHIUM<sup>™</sup> battery pack and REDLINK PLUS<sup>™</sup> electronic intelligence delivering outstanding power, run time and durability.
- Flexible battery system: works with all MILWAUKEE® M12<sup>™</sup> batteries · Supplied in case (HD Box) with 2 batteries and charger.