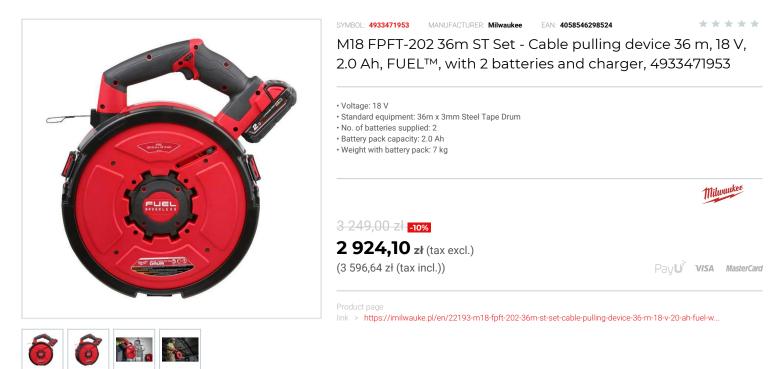

## DESCRIPTION

- The M18 FUEL™ Fish Tape is the world's first professional battery powered cable pulling solution.
- POWERSTATE\* brushess motor that provides the ability to pull a maximum length of 72 m wire.
  AUTO-RUN\* powered feeding and cable pulling is a fast and efficient solution providing higher productivity vs other solutions.
- Less user fatigue due to powered wire pulling, especially when working on overhead installations.
  Quick tool free drum exchange with 4 compatible interchangable drums, Steel Tape: 36 and 72 m / Non-conductive Tape: 30 and 60 m.
  Proprietary anti-binding drum design for smoother feeding and retracting.
- Variable speed trigger for maximum control during tape feeding and wire pulling.
  The DNA of our FUEL<sup>™</sup> platform redefines the balance of cordless technologies.
- MILWAUKEE®'s POWERSTATE<sup>™</sup> brushless motor, REDLITHIUM<sup>™</sup> battery pack and REDLINK PLUS<sup>™</sup> electronic intelligence delivering outstanding power, run time and durability.
- Flexible battery system: works with all MILWAUKEE® M18™ batteries.

## FEATURES

|  | Symbol                   | M18FPFT-20236MSTSET                       |
|--|--------------------------|-------------------------------------------|
|  | Nazwa                    | urządzenie do przeciągania przewodów 36 m |
|  | llość akumulatorów       | 2                                         |
|  | Zasilanie                | battery                                   |
|  | Napięcie akumulatora [V] | 18                                        |