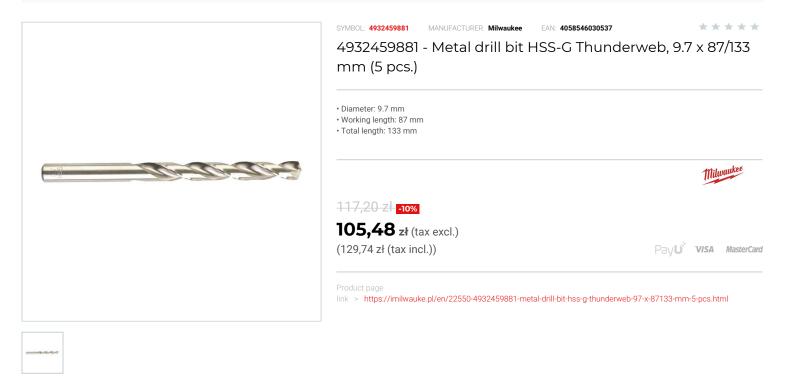

## DESCRIPTION

- Thunderweb design is characterised by a conical shaped web which gets thicker towards the back of the drill bit.
- · Standard drill bits have a constant thickness throughout their length.
- Even at the narrowest point the Thunderweb core is thicker than that of a standard drill bit.
- Parabolic web cross section: Large web thickness. Strength built in.
  Flute geometry Thunderweb flute form ejects hot chips rapidly. Dissipates heat better increasing life time.
- 135° Split point Precision starting, drill bit won't walk on material surface.
  Polished finish reduces friction and extends drill bit life.
- · Impact resistant ABS case with added rubber corner protection.
- · Accepts higher feed pressure and torque equalling less breakages.