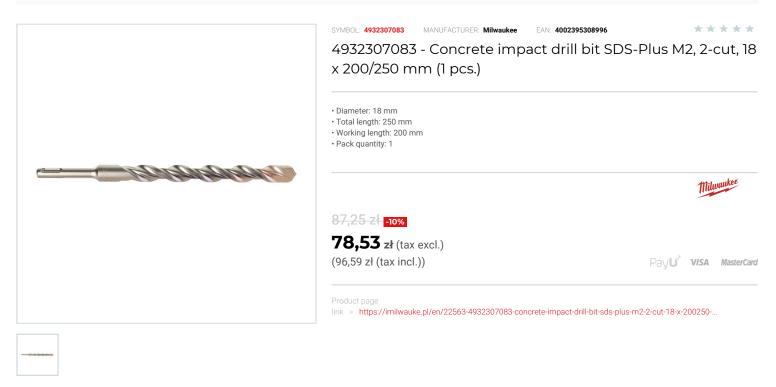

## DESCRIPTION

- Breaker Points. 3 offset aggressive power breakers.
  These produce a "Demolition" effect and create micro cracks in the drilled material. Up to 25% FASTER.
- Centering tip. Ensures immediate spot drilling with pin point accuracy. Prevents skidding on smooth surfaces.
- · Enlarged rebar chamfers. Prevents side tip damage when hitting rebar
- Reduces the risk of the drill bit jamming when hitting rebar.
- Tapered shoulder design. Thinner shoulder towards drill tip for less friction providing for greater speed.
  Ideal for cordless hammers identified from its tapered shoulder geometry.
- · Reinforced flute. High volume flute geometry for optimum dust removal.
- · Reinforced flute design (thicker core) gives:
- Full power transfer to the tip,

Lower vibrations.

- Exceptional break resistance, less breakages and best durability.
- Made in Germany.
- FASTEST: New aggressive tip geometry with 3 chip breakers demolishes the concrete quicker and a tapered shoulder design minimises friction enabling the M2 drill bit to deliver faster drilling speed.
- DURABILITY: Rebar chamfers on the tip prevent side tip damage when hitting metal reinforcement and a thicker core body ensures higher power transfer, lower vibrations and less flute breakages

## FEATURES

| Symbol                             | 4932307083 |
|------------------------------------|------------|
| L [mm]                             | 250.00     |
| D                                  | 18.00      |
| Тур                                | 2-ostrzowe |
| Ilość elementów                    | 1          |
| Długość robocza                    | 200.00     |
| Uchwyt                             | SDS-Plus   |
| Ilość elementów<br>Długość robocza | 1 200.00   |