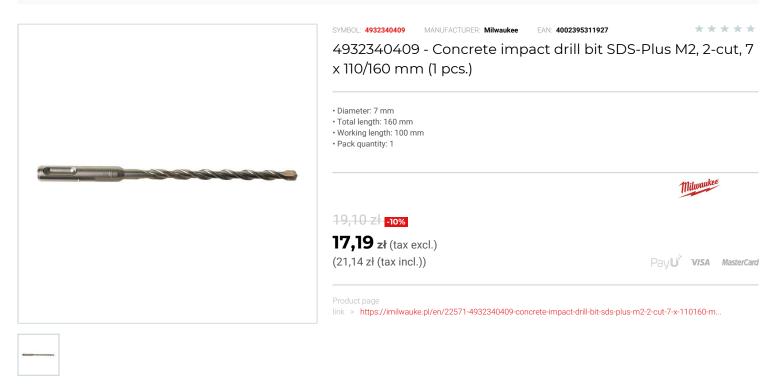

## DESCRIPTION

- Breaker Points. 3 offset aggressive power breakers.
  These produce a "Demolition" effect and create micro cracks in the drilled material. Up to 25% FASTER.
- Centering tip. Ensures immediate spot drilling with pin point accuracy. Prevents skidding on smooth surfaces.
- · Enlarged rebar chamfers. Prevents side tip damage when hitting rebar
- Reduces the risk of the drill bit jamming when hitting rebar.
- Tapered shoulder design. Thinner shoulder towards drill tip for less friction providing for greater speed.
  Ideal for cordless hammers identified from its tapered shoulder geometry.
- · Reinforced flute. High volume flute geometry for optimum dust removal.
- · Reinforced flute design (thicker core) gives:
- Full power transfer to the tip,

Lower vibrations.

- Exceptional break resistance, less breakages and best durability.
- Made in Germany.
- FASTEST: New aggressive tip geometry with 3 chip breakers demolishes the concrete quicker and a tapered shoulder design minimises friction enabling the M2 drill bit to deliver faster drilling speed.
- DURABILITY: Rebar chamfers on the tip prevent side tip damage when hitting metal reinforcement and a thicker core body ensures higher power transfer, lower vibrations and less flute breakages

## FEATURES

| 4932340409 |
|------------|
| 160.00     |
| 7.00       |
| 2-ostrzowe |
| 1          |
| 100.00     |
| SDS-Plus   |
|            |