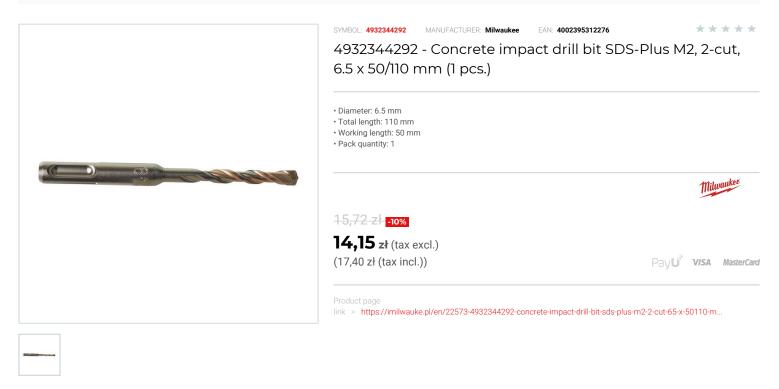

## FEATURES

| Symbol          | 4932344292 |
|-----------------|------------|
| L [mm]          | 110.00     |
| D               | 6.50       |
| Тур             | 2-ostrzowe |
| Ilość elementów | 1          |
| Długość robocza | 50.00      |
| Uchwyt          | SDS-Plus   |
|                 |            |