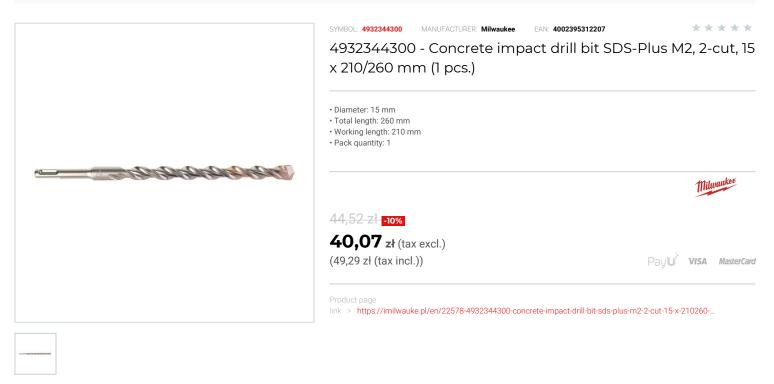

## FEATURES

| Symbol          | 4932344300 |
|-----------------|------------|
| L [mm]          | 260.00     |
| D               | 15.00      |
| Тур             | 2-ostrzowe |
| Ilość elementów | 1          |
| Długość robocza | 210.00     |
| Uchwyt          | SDS-Plus   |
|                 |            |