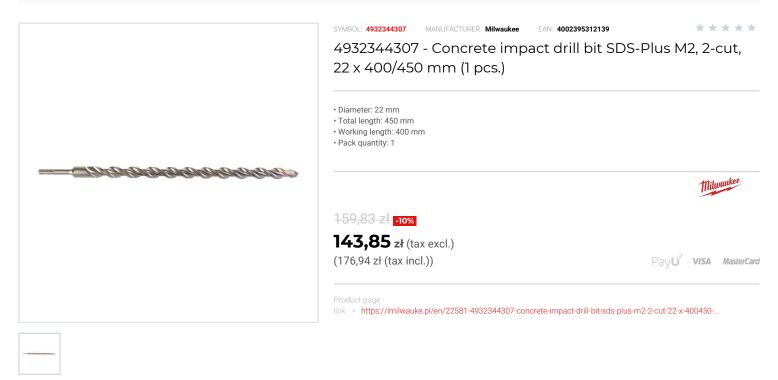

## FEATURES

| Symbol          | 4932344307 |
|-----------------|------------|
| L [mm]          | 450.00     |
| D               | 22.00      |
| Тур             | 2-ostrzowe |
| Ilość elementów | 1          |
| Długość robocza | 400.00     |
| Uchwyt          | SDS-Plus   |
|                 |            |