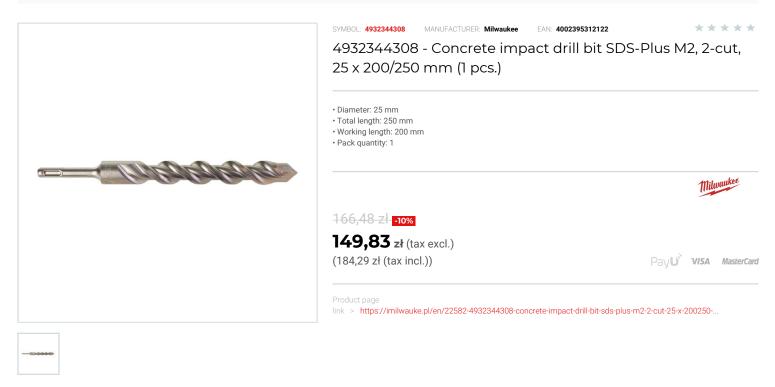

## FEATURES

| Symbol          | 4932344308 |
|-----------------|------------|
| L [mm]          | 250.00     |
| D               | 25.00      |
| Тур             | 2-ostrzowe |
| Ilość elementów | 1          |
| Długość robocza | 200.00     |
| Uchwyt          | SDS-Plus   |
| Długość robocza | 200.00     |