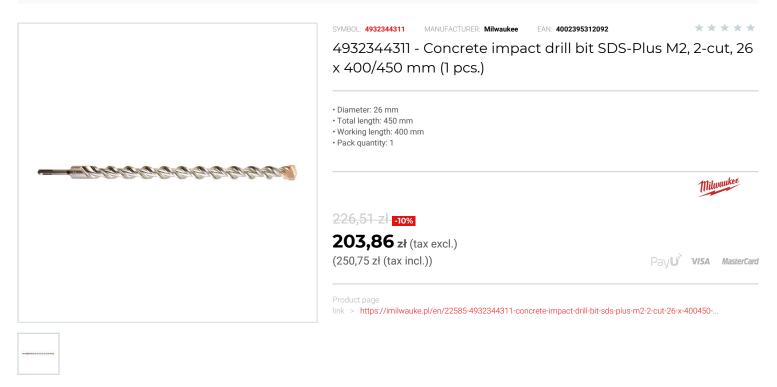

## FEATURES

| Symbol          | 4932344311 |
|-----------------|------------|
| L [mm]          | 450.00     |
| D               | 26.00      |
| Тур             | 2-ostrzowe |
| Ilość elementów | 1          |
| Długość robocza | 400.00     |
| Uchwyt          | SDS-Plus   |
|                 |            |