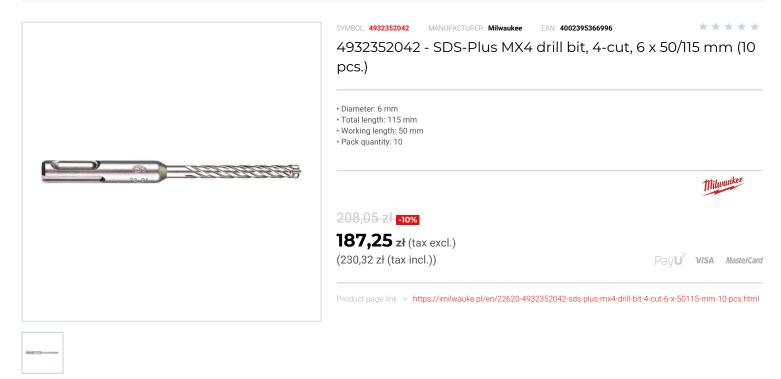

## FEATURES

| Symbol          | 4932352042 |
|-----------------|------------|
| L [mm]          | 115.00     |
| D               | 6.00       |
| Тур             | 4-ostrzowe |
| Ilość elementów | 10         |
| Długość robocza | 50.00      |
| Uchwyt          | SDS-Plus   |
|                 |            |