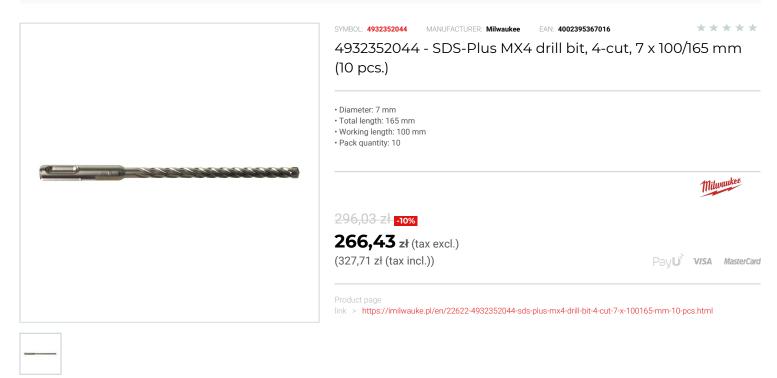

## FEATURES

| Symbol          | 4932352044 |
|-----------------|------------|
| L [mm]          | 165.00     |
| D               | 7.00       |
| Тур             | 4-ostrzowe |
| Ilość elementów | 10         |
| Długość robocza | 100.00     |
| Uchwyt          | SDS-Plus   |
|                 |            |