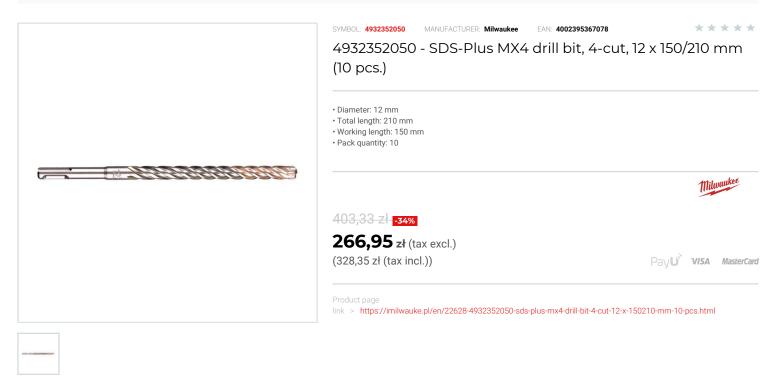

## FEATURES

| Symbol          | 4932352050 |
|-----------------|------------|
| L [mm]          | 210.00     |
| D               | 12.00      |
| Тур             | 4-ostrzowe |
| Ilość elementów | 10         |
| Długość robocza | 150.00     |
| Uchwyt          | SDS-Plus   |
|                 |            |