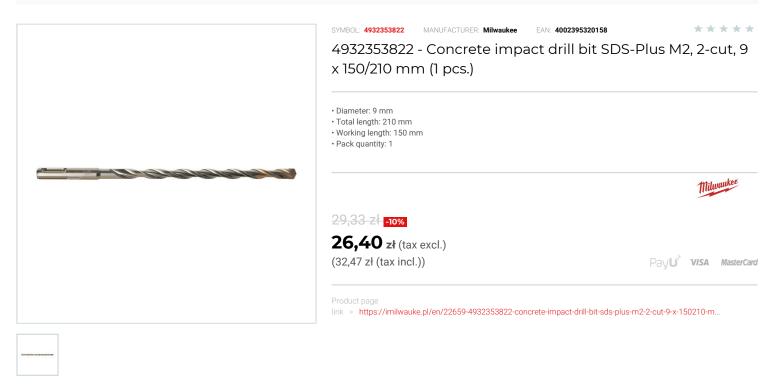

## FEATURES

| Symbol          | 4932353822 |
|-----------------|------------|
| L [mm]          | 210.00     |
| D               | 9.00       |
| Тур             | 2-ostrzowe |
| Ilość elementów | 1          |
| Długość robocza | 150.00     |
| Uchwyt          | SDS-Plus   |