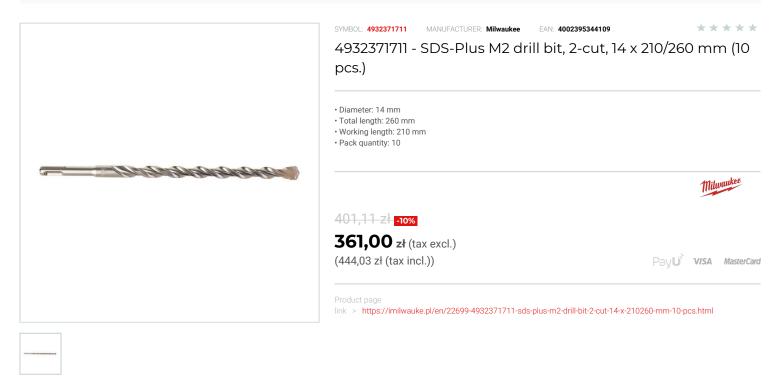

## DESCRIPTION

- Breaker Points. 3 offset aggressive power breakers.
  These produce a "Demolition" effect and create micro cracks in the drilled material. Up to 25% FASTER.e
- Centering tip. Ensures immediate spot drilling with principal model and the dimediate of the drilling with principal and the dimediate spot dring and the dimediate spot drilling with principal and the dimedia
- Ideal for cordless hammers identified from its tapered shoulder geometry
  Reinforced flute. High volume flute geometry for optimum dust removal.
- Reinforced flute design (thicker core) gives:

- Full power transfer to the tip.

Lower vibrations

Exceptional break resistance, less breakages and best durability.

• Made in Germany.

## FEATURES

| Symbol          | 4932371711 |
|-----------------|------------|
| L [mm]          | 260.00     |
| D               | 14.00      |
| Тур             | 2-ostrzowe |
| Ilość elementów | 10         |
| Długość robocza | 210.00     |
| Uchwyt          | SDS-Plus   |