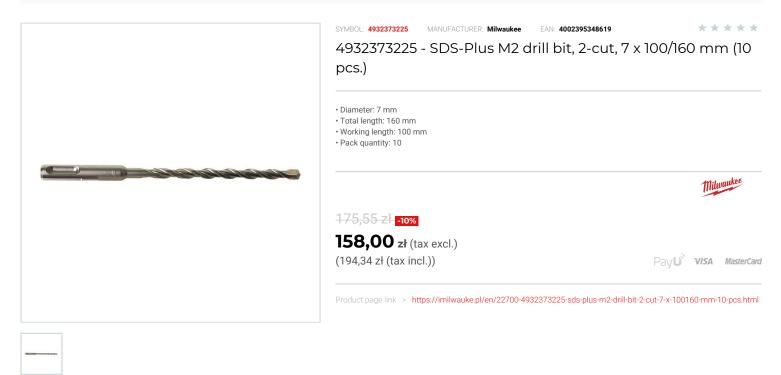

## FEATURES

| Symbol          | 4932373225 |
|-----------------|------------|
| L [mm]          | 160.00     |
| D               | 7.00       |
| Тур             | 2-ostrzowe |
| llość elementów | 10         |
| Długość robocza | 100.00     |
| Uchwyt          | SDS-Plus   |